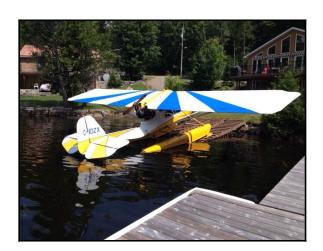

## **Challenger II Ultralight**

You could enjoy a great summer on floats!

I'm selling my Challenger II to make room for my new Rebel.

1992 Challenger II, Basic ultralight
Re-covered and painted Aug /14
503 DCDI, electric start, dual Bing carbs, 100 hrs
Puddle Jumper Floats and Ski's
Tall R-Drive and longer prop
New Lexan, Great condition, and Great Performer