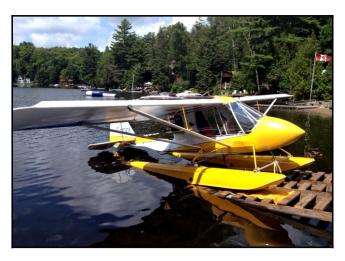

## **Challenger II Ultralight**

You could enjoy a great summer on floats!

I'm selling my Challenger II to make room for my new Rebel.

1992 Challenger II, Basic ultralight
Re-covered and painted Aug /14
503 DCDI, electric start, dual Bing carbs, 100 hrs
Puddle Jumper Floats and Ski's
Tall R-Drive and longer prop
New Lexan, Great condition, and Great Performer