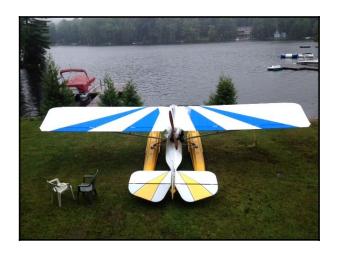

## **Challenger II Ultralight**

You could enjoy a great summer on floats!

I'm selling my Challenger II to make room for my new Rebel.

1992 Challenger II, Basic ultralight
Re-covered and painted Aug /14
503 DCDI, electric start, dual Bing carbs, 100 hrs
Puddle Jumper Floats and Ski's
Tall R-Drive and longer prop
New Lexan, Great condition, and Great Performer